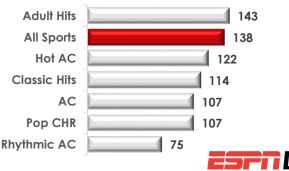

# All Sports Format Consistently At The Top

#### \$750k+ Owned Home

| 14  |
|-----|
| 14  |
| 143 |
| 135 |
| 116 |
| 109 |
| 96  |
|     |

#### **Owns 2<sup>nd</sup> Home/Real Estate Property**

Nielsen Radio PPM Data, LOS ANGELES, Scarborough R1 2019: Jan18-Jan19, Metro, Top 6 English Language Formats based on Top 10 P25-54 AQH Persons, Mar/Apr/May 2019, Home to Metro Stations excluding Spanish-Language and including All Sports, Persons 25-54, Target Index. Slide: Created by Visual Ratings - Copyright 2017 Visual Ratings, LLC. Data: estimates and data are copyrighted by and proprietary to Nielsen Radio, Inc., and are subject to all limitations and qualifications discosed in the Nielsen Radio Reports - Copyright 2017 Nielsen Radio Inc. The PPM ratings are based on audience estimates and are the opinion of Nielsen Radio and should not be relied on for precise accuracy or precise representativeness of a demographic or radio market.