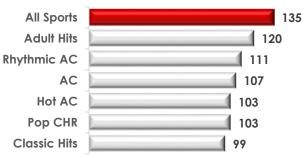

# All Sports Format Consistently At The Top

#### Key Qualitative Targets

| \$150k+ Individual Income |     |  |  |
|---------------------------|-----|--|--|
| Adult Hits                | 155 |  |  |
| All Sports                | 154 |  |  |
| AC                        | 108 |  |  |
| Hot AC                    | 105 |  |  |
| Classic Hits              | 104 |  |  |
| Rhythmic AC               | 90  |  |  |
| Pop CHR                   | 77  |  |  |