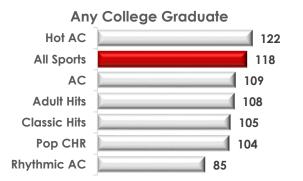

# All Sports Format Consistently At The Top

#### Key Qualitative Targets

| \$150k+ Individual Income |     |  |  |
|---------------------------|-----|--|--|
| Adult Hits                | 155 |  |  |
| All Sports                | 154 |  |  |
| AC                        | 108 |  |  |
| Hot AC                    | 105 |  |  |
| Classic Hits              | 104 |  |  |
| Rhythmic AC               | 90  |  |  |
| Pop CHR                   | 77  |  |  |

|              | \$150k+ HHI |
|--------------|-------------|
| All Sports   | 150         |
| Adult Hits   | 136         |
| Hot AC       | 116         |
| AC           | 115         |
| Classic Hits | 110         |
| Pop CHR      | 94          |
| Rhythmic AC  | 81          |