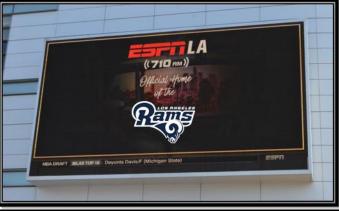

# **ESPNLA LED Sign at LA Live**

#### **Overview**:

Extend the reach of your ESPNLA campaign with an ad placement on the LA Live LED sign located right across the street from the entrance to Staples Center!

The prime location at the corner of Figueroa and Chick Hearn Court offers high visibility to thousands of commuters, as well as people who visit every week to attend Lakers/Clippers/Sparks/Kings games, concerts and conventions at LA Live!