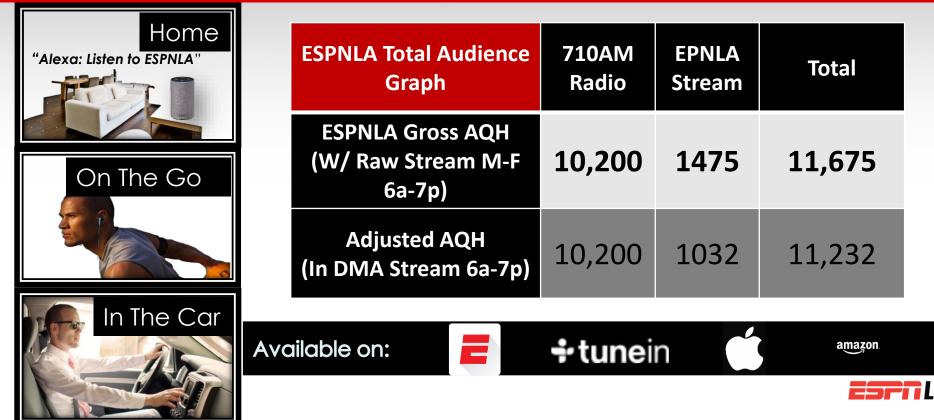

## Stream Adds Up-To 15% to Audience AQH

### The ESPN App Makes ESPNLA Available Anytime. Anywhere.