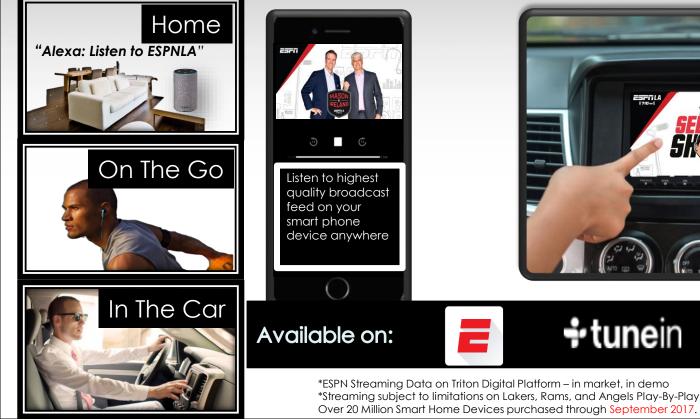

## Listen to ESPNLA On-Air and In-App

### The ESPN App Makes ESPNLA Available Anytime. Anywhere.

amazon

ESFill

### The ESPN App Makes ESPNLA Available Anytime. Anywhere.