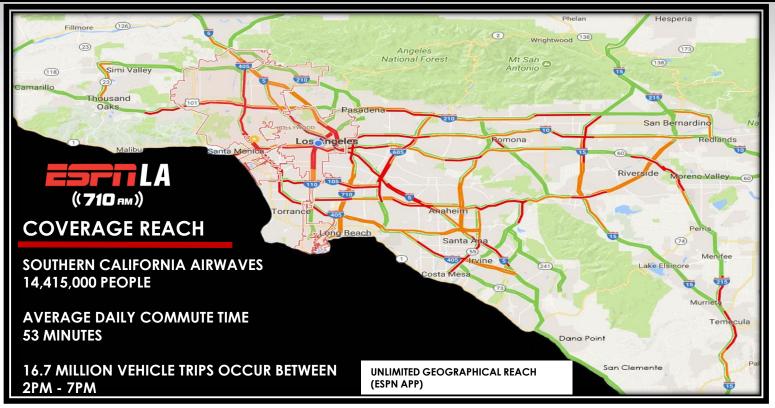

# Los Angeles: The Most Traffic <u>Anywhere</u>

Sources: SCAG Travel Demand Model Output from 2016 Regional Transportation Plan/Sustainable Communities Strategy and U.S. Census, 2016 American Community Survey, 1-year estimates (Metro and Micro Statistical Area). Comparisons are expressed as rough equivalents of the population in various U.S. Metro and Micro Statistical Areas.